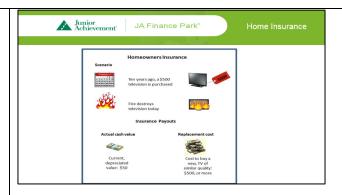

## **AAA**

Welcome to AAA, we will be Junior JA Finance Park\* learning about the different types of insurance. **Keys to Understanding Property Insurance: Auto & Home** Please read this slide to the Everyone faces financial risks! students. Insurance is about having a back-up plan, in case things don't work out like you planned! Click for next slide. Please read this slide to the Junior
Achievement JA Finance Park® students. Your Insurance premium costs depend on: · Driving record Age Gender · Annual mileage driven Click for next slide · Good student discount Please read this slide to the JA Finance Park\* students. **Types of Coverage** 1. Liability Coverage: pays others for injuries or property damage that you caused; required by law. 2. Collision Coverage: pays for repairs to your vehicle if it's damaged in a collision with another vehicle or an object. 3. Comprehensive Coverage: pays for repairs to your vehicle caused by something other than a collision, such as fire, theft, vandalism, glass breakage, or wind damage. Click for next slide. Please read this slide to the Junior Achievement JA Finance Park® students. Home insurance protects you • Cash Value: In the event of a fire, theft or other loss, the insurance company gives you the value of your property today Replacement Value: In the event of a loss, the insurance company gives you what it takes to replace your home or Click for next slide. contents at that time **Premium** is the cost of insurance (more coverage = higher premium)

# **AAA**

Walk thru example on slide.

If you only have cash value insurance, you would only get \$50. With replacement value insurance you would get \$500. Which would you rather have?